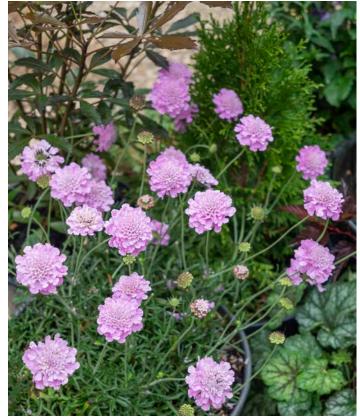

## pga.com.au

Scabiosa POWDER PUFF Pink Scabiosa hybrid IB808-4 (1)

Height 40cm Spread 80cm

**FEATURES:** 

- •Long flowering from spring through to autumn.
- Soft pink, pin-cushion flowers are highly attractive to butterflies and other pollinators.
- Fast growing and low maintenance.
- Dry tolerant for water wise landscapes.