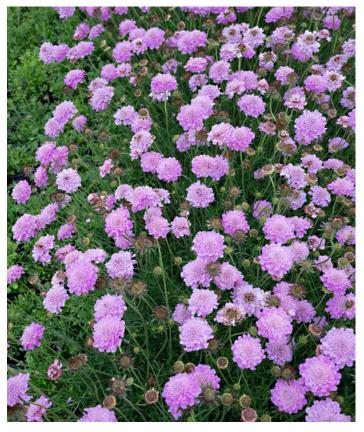

## pga.com.au

Scabiosa POWDER PUFF Pink Scabiosa hybrid IB808-4 (1)

Height 40cm Spread 80cm

**FEATURES:** 

- •Long flowering from spring through to autumn.
- Soft pink, pin-cushion flowers are highly attractive to butterflies and other pollinators.
- Fast growing and low maintenance.
- Dry tolerant for water wise landscapes.